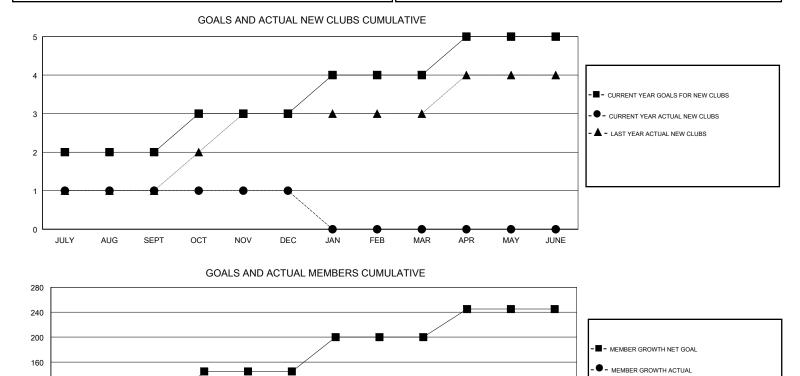

## GMT CA

| Clubs                 |               |           |               | Members               |                           |                         |                                                    |  |
|-----------------------|---------------|-----------|---------------|-----------------------|---------------------------|-------------------------|----------------------------------------------------|--|
| RESULTS FOR 2018-2019 |               |           |               | RESULTS FOR 2018-2019 |                           |                         |                                                    |  |
| QUARTER               | NEW CLUB GOAL | NEW CLUBS | DROPPED CLUBS | QUARTER               | MEMBER GROWTH NET<br>GOAL | MEMBER GROWTH<br>ACTUAL | DROPPED<br>MEMBERS ACTUAL<br>(including transfers) |  |
| JULY/AUG/SEPT         | 2             | 1         | 0             | JULY/AUG/SEPT         | 80                        | 143                     | 86                                                 |  |
| OCT/NOV/DEC           | 1             | 0         | 0             | OCT/NOV/DEC           | 65                        | 58                      | 41                                                 |  |
| JAN/FEB/MAR           | 1             | 0         | 0             | JAN/FEB/MAR           | 55                        | 0                       | 0                                                  |  |
| APR/MAY/JUNE          | 1             | 0         | 0             | APR/MAY/JUNE          | 45                        | 0                       | 0                                                  |  |