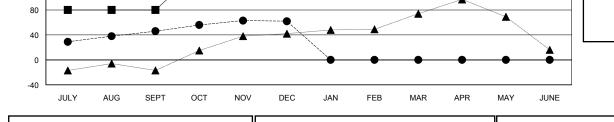

## GMT CA

| Clubs                 |               |           |               | Members               |                           |                         |                                                    |  |
|-----------------------|---------------|-----------|---------------|-----------------------|---------------------------|-------------------------|----------------------------------------------------|--|
| RESULTS FOR 2018-2019 |               |           |               | RESULTS FOR 2018-2019 |                           |                         |                                                    |  |
| QUARTER               | NEW CLUB GOAL | NEW CLUBS | DROPPED CLUBS | QUARTER               | MEMBER GROWTH NET<br>GOAL | MEMBER GROWTH<br>ACTUAL | DROPPED<br>MEMBERS ACTUAL<br>(including transfers) |  |
| JULY/AUG/SEPT         | 2             | 1         | 0             | JULY/AUG/SEPT         | 80                        | 143                     | 86                                                 |  |
| OCT/NOV/DEC           | 1             | 0         | 0             | OCT/NOV/DEC           | 65                        | 58                      | 41                                                 |  |
| JAN/FEB/MAR           | 1             | 0         | 0             | JAN/FEB/MAR           | 55                        | 0                       | 0                                                  |  |
| APR/MAY/JUNE          | 1             | 0         | 0             | APR/MAY/JUNE          | 45                        | 0                       | 0                                                  |  |